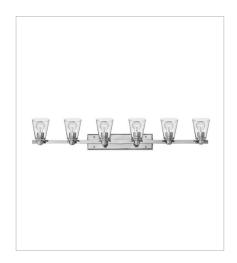

5554CM-CL FOUR LIGHT VANITY 31.8" W, 8" H LED Lamp 4-14w Med. LED, 100w Equiv.

5555CM-CL FIVE LIGHT VANITY 40.3" W, 8" H Socket

5556CM-CL SIX LIGHT VANITY 48" W, 8" H LED Lamp 6-14w Med. LED, 100w Equiv.