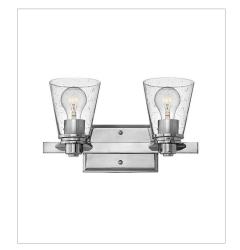

**5550CM-CL**SINGLE LIGHT VANITY
7.3" W, 7.5" H
Socket

5552CM-CL TWO LIGHT VANITY 14.5" W, 8" H LED Lamp 2-14w Med. LED, 100w Equiv.

5553CM-CL THREE LIGHT VANITY 23" W, 8" H LED Lamp 3-14w Med. LED, 100w Equiv.