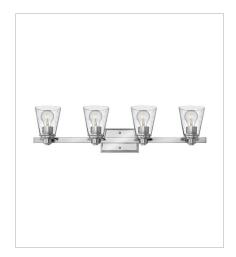

5554CM-CL FOUR LIGHT VANITY 31.8" W, 8" H LED Lamp 4-14w Med. LED, 100w Equiv.

5555CM-CL FIVE LIGHT VANITY 40.3" W, 8" H Socket

5556CM-CL SIX LIGHT VANITY 48" W, 8" H LED Lamp 6-14w Med. LED, 100w Equiv.