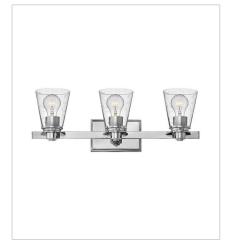

**5550CM-CL**SINGLE LIGHT VANITY
7.3" W, 7.5" H
Socket

5552CM-CL TWO LIGHT VANITY 14.5" W, 8" H LED Lamp 2-14w Med. LED, 100w Equiv.

5553CM-CL THREE LIGHT VANITY 23" W, 8" H LED Lamp 3-14w Med. LED, 100w Equiv.