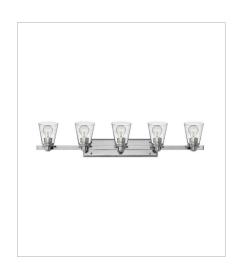

5554CM-CL FOUR LIGHT VANITY 31.8" W, 8" H LED Lamp 4-14w Med. LED, 100w Equiv.

5555CM-CL FIVE LIGHT VANITY 40.3" W, 8" H Socket

5556CM-CL SIX LIGHT VANITY 48" W, 8" H LED Lamp 6-14w Med. LED, 100w Equiv.