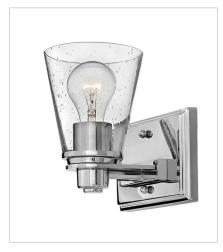

## **AVON**

Avon's updated traditional style features a clean, minimalist design with cast detailing. Available in Chrome, Brushed Nickel and Buckeye Bronze finishes.

FINISH: Chrome with Clear glass

**GLASS**: Clear Seedy

**5550CM-CL**SINGLE LIGHT VANITY
7.3" W, 7.5" H
Socket

5552CM-CL TWO LIGHT VANITY 14.5" W, 8" H LED Lamp 2-14w Med. LED, 100w Equiv.

5553CM-CL THREE LIGHT VANITY 23" W, 8" H LED Lamp 3-14w Med. LED, 100w Equiv.