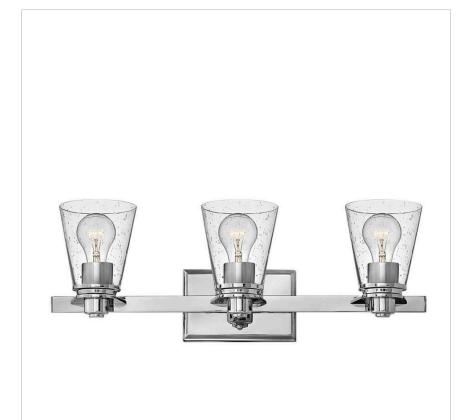

## **AVON**

## 5553CM-CL

## THREE LIGHT VANITY

Avon's updated traditional style features a clean, minimalist design with cast detailing. Available in Chrome, Brushed Nickel and Buckeye Bronze finishes.

| DETAILS   |                         |
|-----------|-------------------------|
| FINISH:   | Chrome with Clear glass |
| MATERIAL: | Metal                   |
| GLASS:    | Clear Seedy             |

| DIMENSIONS     |                |
|----------------|----------------|
| WIDTH:         | 23"            |
| HEIGHT:        | 8"             |
| WEIGHT:        | 6lb            |
| BACK PLATE:    | 7.25"W X 4.5"H |
| EXTENSION:     | 6.3"           |
| TOP TO OUTLET: | 5.75"          |