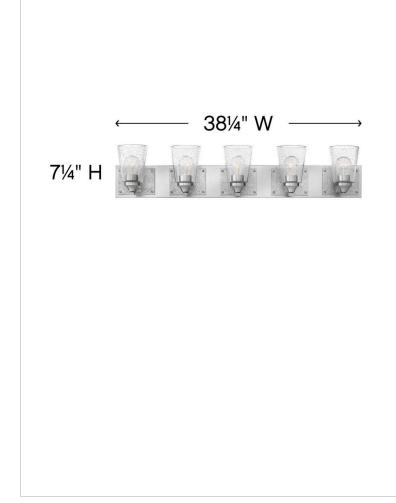

| DETAILS   |                |
|-----------|----------------|
| FINISH:   | Brushed Nickel |
| MATERIAL: | Steel          |
| GLASS:    | Clear Seedy    |

| DIMENSIONS     |               |
|----------------|---------------|
| WIDTH:         | 38.3"         |
| HEIGHT:        | 7.3"          |
| WEIGHT:        | 14.3lb        |
| BACK PLATE:    | 38.25"W X 5"H |
| EXTENSION:     | 7"            |
| TOP TO OUTLET: | 5"            |