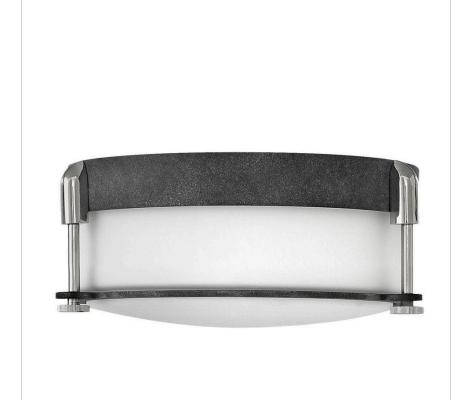

## **COLBIN**

## 3231DZ

## MEDIUM FLUSH MOUNT

Colbin is sleek, chic and poised. Its etched opal glass and decorative knurled knobs enhance a design that easily crosses style boundaries, from traditional to modern.

| DETAILS   |             |
|-----------|-------------|
| FINISH:   | Aged Zinc   |
| MATERIAL: | Steel       |
| GLASS:    | Etched Opal |

## **PRODUCT DETAILS:**

- Suitable for use in dry (indoor) locations as defined by NEC and CEC.
  Meets United States UL Underwriters Laboratories & CSA Canadian Standards Association Product Safety Standards
- Merging the best of traditional and modern elements, with a sophisticated and streamlined silhouette perfect for any space
- · Rich gray tone
- Please refer to Hinkley's Warranty for complete product warranty details; some warranty limitations may apply.