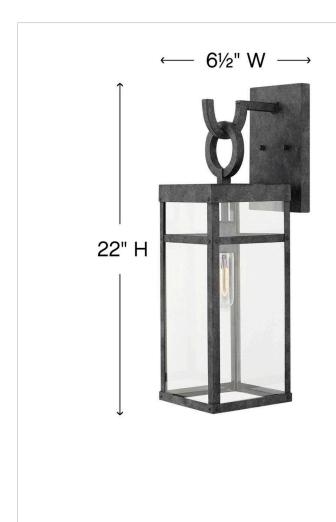

| DETAILS   |           |
|-----------|-----------|
| FINISH:   | Aged Zinc |
| MATERIAL: | Aluminum  |
| GLASS:    | Clear     |
| DIMMABLE: | No        |

| DIMENSIONS     |           |
|----------------|-----------|
| WIDTH:         | 6.5"      |
| HEIGHT:        | 22"       |
| WEIGHT:        | 6.6lb     |
| BACK PLATE:    | 6"W X 9"H |
| EXTENSION:     | 8.3"      |
| TOP TO OUTLET: | 4.5"      |