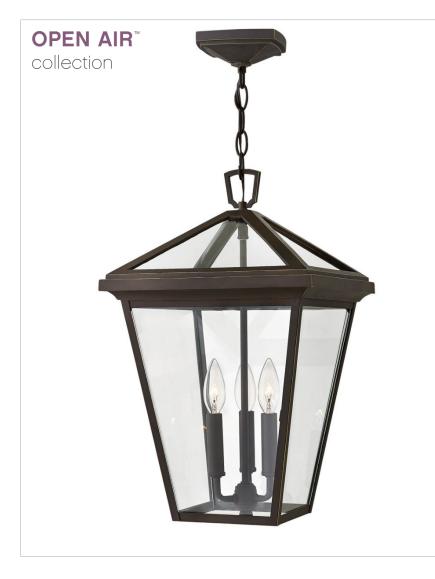

## LARGE HANGING LANTERN

The clean and classic design of Alford Place features a precision die-cast frame, hanging arm and top loop, paired with a sealed glass roof, providing excellent illumination from all sides.

| DETAILS   |                   |
|-----------|-------------------|
| FINISH:   | Oil Rubbed Bronze |
| MATERIAL: | Aluminum          |
| GLASS:    | Clear             |

| DIMENSIONS |         |
|------------|---------|
| WIDTH:     | 12"     |
| HEIGHT:    | 19.5"   |
| WEIGHT:    | 10 lbs. |