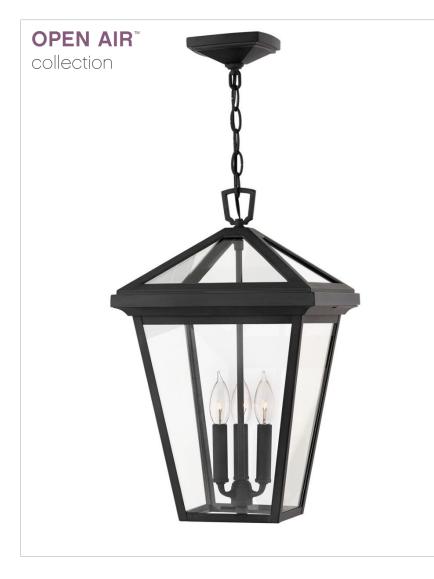

## LARGE HANGING LANTERN

The clean and classic design of Alford Place features a precision die-cast frame, hanging arm and top loop, paired with a sealed glass roof, providing excellent illumination from all sides.

| DETAILS   |              |
|-----------|--------------|
| FINISH:   | Museum Black |
| MATERIAL: | Aluminum     |
| GLASS:    | Clear        |

| DIMENSIONS |         |
|------------|---------|
| WIDTH:     | 12"     |
| HEIGHT:    | 19.5"   |
| WEIGHT:    | 10 lbs. |

## **PRODUCT DETAILS:**

- This chain or cable hung fixture may be installed on any sloped ceiling.
- Suitable for use in wet (interior direct splash and outdoor direct rain or sprinkler) locations as defined by NEC and CEC. Meets United States UL Underwriters Laboratories & CSA Canadian Standards Association Product Safety Standards
- 2 year finish warranty
- Classic lines and heritage details complement traditional architecture
- Striking black finish enhances design