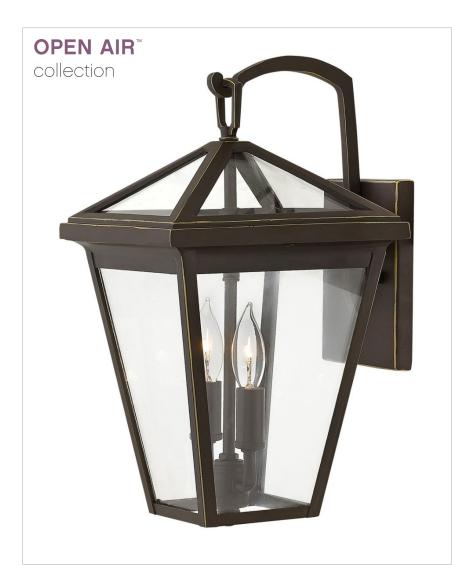

## **ALFORD PLACE**

## 2560OZ

## SMALL WALL MOUNT LANTERN

The clean and classic design of Alford Place features a precision die-cast frame, hanging arm and top loop, paired with a sealed glass roof, providing excellent illumination from all sides.

| DETAILS   |                   |
|-----------|-------------------|
| FINISH:   | Oil Rubbed Bronze |
| MATERIAL: | Aluminum          |
| GLASS:    | Clear             |

| DIMENSIONS     |                |
|----------------|----------------|
| WIDTH:         | 8"             |
| HEIGHT:        | 14"            |
| WEIGHT:        | 4 lbs.         |
| BACK PLATE:    | 4.75"W X 5.5"H |
| EXTENSION:     | 9"             |
| TOP TO OUTLET: | 7"             |