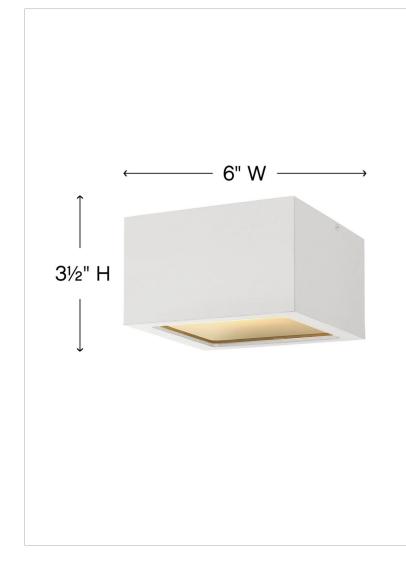

## DIMENSIONS

| DIVIENSIONS |        |
|-------------|--------|
| WIDTH:      | 6"     |
| HEIGHT:     | 3.5"   |
| WEIGHT:     | 2 lbs. |