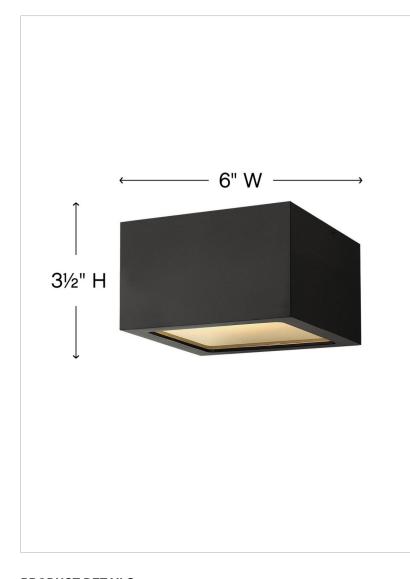

## SMALL FLUSH MOUNT

A collection of sleek designs, Kube's contemporary style featuring solid aluminum construction provides a chic, minimalist statement to complement a variety of exteriors.

| DETAILS   |                   |
|-----------|-------------------|
| FINISH:   | Satin Black       |
| MATERIAL: | Extruded Aluminum |
| GLASS:    | Etched Lens       |

| DIMENSIONS |        |
|------------|--------|
| WIDTH:     | 6"     |
| HEIGHT:    | 3.5"   |
| WEIGHT:    | 2 lbs. |

| LIGHT SOURCE                 |                                                    |
|------------------------------|----------------------------------------------------|
| LIGHT SOURCE:                | Integrated LED                                     |
| LED NAME:                    | LC1-60                                             |
| WATTAGE:                     | 8w LED *Included                                   |
| VOLTAGE:                     | 120v                                               |
| COLOR TEMP:                  | 3000.0000k                                         |
| LUMENS:                      | 600                                                |
| CRI:                         | 96                                                 |
| INCANDESCENT<br>EQUIVALENCY: | 1-50w                                              |
| DIMMABLE:                    | Yes, on any Incandescent, MLV, ELV, or C-L dimmer. |