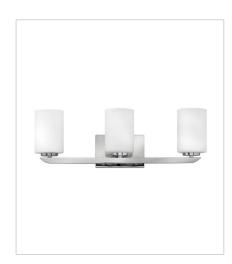

FINISH: Polished Nickel GLASS: Etched Opal

55020PN SINGLE LIGHT VANITY 4.8" W, 7.8" H LED Lamp, Socket

55022PN TWO LIGHT VANITY 14" W, 7.8" H LED Lamp, Socket

55023PN THREE LIGHT VANITY 24" W, 7.8" H LED Lamp, Socket