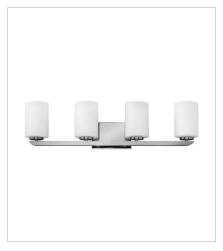

55024PN FOUR LIGHT VANITY 30" W, 7.8" H LED Lamp, Socket

HINKLEY 33000 Pin Oak Parkway Avon Lake, OH 44012 PHONE: (440) 653-5500 Toll Free: 1 (800) 446-5539 hinkley.com