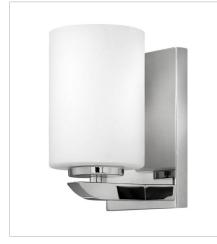

FINISH: Polished Nickel GLASS: Etched Opal

55020PN SINGLE LIGHT VANITY 4.8" W, 7.8" H LED Lamp, Socket

55022PN TWO LIGHT VANITY 14" W, 7.8" H LED Lamp, Socket

55023PN THREE LIGHT VANITY 24" W, 7.8" H LED Lamp, Socket