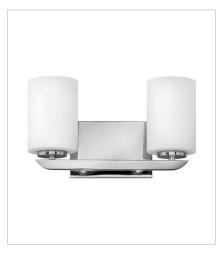

FINISH: Polished Nickel GLASS: Etched Opal

55020PN SINGLE LIGHT VANITY 4.8" W, 7.8" H LED Lamp, Socket

55022PN TWO LIGHT VANITY 14" W, 7.8" H LED Lamp, Socket

55023PN THREE LIGHT VANITY 24" W, 7.8" H LED Lamp, Socket