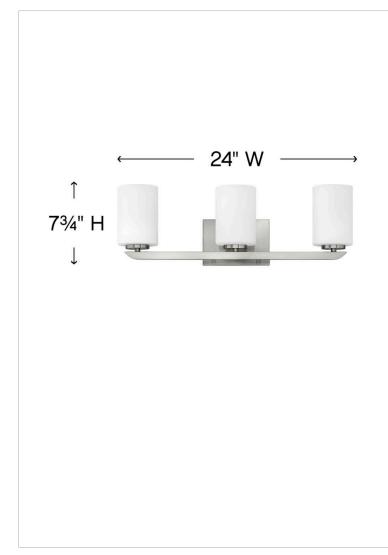

## **KYRA**

55023BN

THREE LIGHT VANITY

Clean and crisp, Kyra's minimalist design is anchored with a bold yet simple aesthetic. The sleek cross bar ends with a subtle curve for an element of softness. Rich finish options of Brushed Nickel or Polished Nickel complement the elegant etched opal glass.

| DETAILS   |                |
|-----------|----------------|
| FINISH:   | Brushed Nickel |
| MATERIAL: | Steel          |
| GLASS:    | Etched Opal    |

| DIMENSIONS     |              |
|----------------|--------------|
| WIDTH:         | 24"          |
| HEIGHT:        | 7.8"         |
| WEIGHT:        | 5lb          |
| BACK PLATE:    | 7"W X 4.75"H |
| EXTENSION:     | 5.3"         |
| TOP TO OUTLET: | 5.5"         |