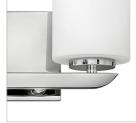

## PRODUCT DETAILS:

- · Mounting hardware is hidden on the backplate to ensure a clean silhouette
- Fixture can be mounted either up or down
- Suitable for use in damp locations as defined by NEC and CEC. Meets United States UL
  Underwriters Laboratories & CSA Canadian Standards Association Product Safety Standards
- Merging the best of traditional and modern elements, with a sophisticated and streamlined look
- Gleaming luxe polished nickel finish