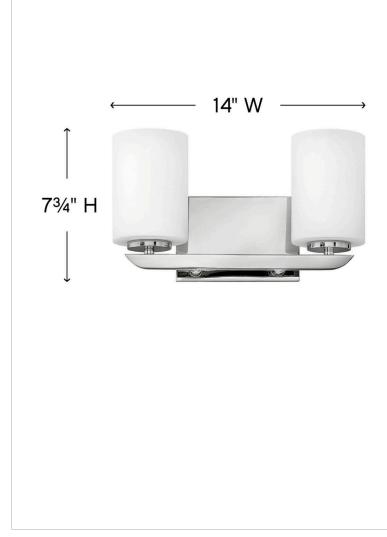

## **KYRA**

55022PN

TWO LIGHT VANITY

Clean and crisp, Kyra's minimalist design is anchored with a bold yet simple aesthetic. The sleek cross bar ends with a subtle curve for an element of softness. Rich finish options of Brushed Nickel or Polished Nickel complement the elegant etched opal glass.

| DETAILS   |                 |
|-----------|-----------------|
| FINISH:   | Polished Nickel |
| MATERIAL: | Steel           |
| GLASS:    | Etched Opal     |

| DIMENSIONS     |              |
|----------------|--------------|
| WIDTH:         | 14"          |
| HEIGHT:        | 7.8"         |
| WEIGHT:        | 3.5lb        |
| BACK PLATE:    | 7"W X 4.75"H |
| EXTENSION:     | 5.3"         |
| TOP TO OUTLET: | 5.5"         |