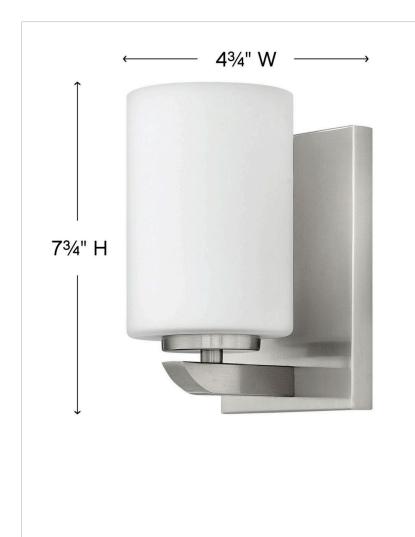

## SINGLE LIGHT VANITY

Clean and crisp, Kyra's minimalist design is anchored with a bold yet simple aesthetic. The sleek cross bar ends with a subtle curve for an element of softness. Rich finish options of Brushed Nickel or Polished Nickel complement the elegant etched opal glass.

| DETAILS   |                |
|-----------|----------------|
| FINISH:   | Brushed Nickel |
| MATERIAL: | Steel          |
| GLASS:    | Etched Opal    |

| DIMENSIONS     |              |
|----------------|--------------|
| WIDTH:         | 4.8"         |
| HEIGHT:        | 7.8"         |
| WEIGHT:        | 2lb          |
| BACK PLATE:    | 4.75"W X 7"H |
| EXTENSION:     | 5.3"         |
| TOP TO OUTLET: | 4.25"        |