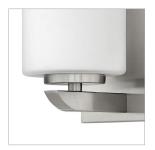

## PRODUCT DETAILS:

- Mounting hardware is hidden on the backplate to ensure a clean silhouette
- Fixture can be mounted either up or down
- Suitable for use in damp locations as defined by NEC and CEC. Meets United States UL Underwriters Laboratories & CSA Canadian Standards Association Product Safety Standards
- Merging the best of traditional and modern elements, with a sophisticated and streamlined look
- Classic matte brushed nickel finish