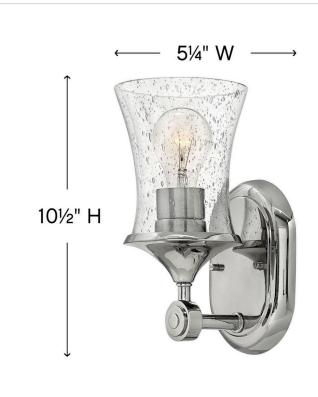

## SINGLE LIGHT VANITY

Thistledown is an updated traditional design with smooth, flowing lines and a practical elegance that adds sophistication to any space.

| DETAILS   |                 |
|-----------|-----------------|
| FINISH:   | Polished Nickel |
| MATERIAL: | Steel           |
| GLASS:    | Clear Seedy     |

| DIMENSIONS     |           |
|----------------|-----------|
| WIDTH:         | 5.3"      |
| HEIGHT:        | 10.5"     |
| WEIGHT:        | 2.5lb     |
| BACK PLATE:    | 5"W X 7"H |
| EXTENSION:     | 6.3"      |
| TOP TO OUTLET: | 7"        |