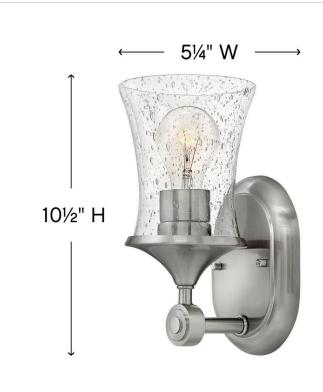

## SINGLE LIGHT VANITY

Thistledown is an updated traditional design with smooth, flowing lines and a practical elegance that adds sophistication to any space.

| DETAILS   |                                 |
|-----------|---------------------------------|
| FINISH:   | Brushed Nickel with Clear glass |
| MATERIAL: | Steel                           |
| GLASS:    | Clear Seedy                     |

| DIMENSIONS     |           |
|----------------|-----------|
| WIDTH:         | 5.3"      |
| HEIGHT:        | 10.5"     |
| WEIGHT:        | 2.5lb     |
| BACK PLATE:    | 5"W X 7"H |
| EXTENSION:     | 6.3"      |
| TOP TO OUTLET: | 7"        |

| LIGHT SOURCE  |                                               |
|---------------|-----------------------------------------------|
| LIGHT SOURCE: | LED Lamp, Socket                              |
| 1             | 1-12w Med. LED, 100w<br>Equiv. or 1-100w Med. |
| VOLTAGE:      | 120v                                          |