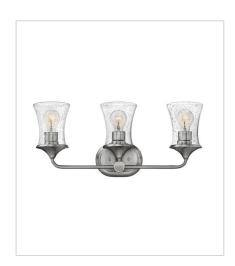

## THISTLEDOWN

Thistledown is an updated traditional design with smooth, flowing lines and a practical elegance that adds sophistication to any space.

**FINISH**: Brushed Nickel with Clear glass **GLASS**: Clear Seedy

51803BN-CL THREE LIGHT VANITY 24" W, 10.5" H Socket

51804BN-CL FOUR LIGHT VANITY 30" W, 10.3" H LED Lamp, Socket 4-12w Med. LED, 100w Equiv. or 4-100w Med.

HINKLEY

HINKLEY 33000 Pin Oak Parkway Avon Lake, OH 44012 PHONE: (440) 653-5500 Toll Free: 1 (800) 446-5539 hinkley.com