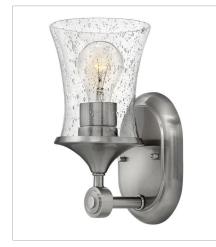

## THISTLEDOWN

Thistledown is an updated traditional design with smooth, flowing lines and a practical elegance that adds sophistication to any space.

**FINISH**: Brushed Nickel with Clear glass **GLASS**: Clear Seedy

51800BN-CL SINGLE LIGHT VANITY 5.3" W, 10.5" H LED Lamp, Socket 1-12w Med. LED, 100w Equiv. or 1-100w Med.

51802BN-CL TWO LIGHT VANITY 16" W, 10.3" H LED Lamp, Socket 2-12w Med. LED, 100w Equiv. or 2-100w Med.