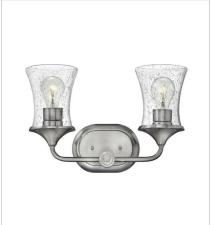

## THISTLEDOWN

Thistledown is an updated traditional design with smooth, flowing lines and a practical elegance that adds sophistication to any space.

**FINISH**: Brushed Nickel with Clear glass **GLASS**: Clear Seedy

51800BN-CL SINGLE LIGHT VANITY 5.3" W, 10.5" H LED Lamp, Socket 1-12w Med. LED, 100w Equiv. or 1-100w Med.

51802BN-CL TWO LIGHT VANITY 16" W, 10.3" H LED Lamp, Socket 2-12w Med. LED, 100w Equiv. or 2-100w Med.