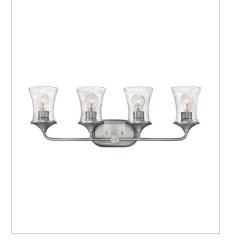

## THISTLEDOWN

Thistledown is an updated traditional design with smooth, flowing lines and a practical elegance that adds sophistication to any space.

**FINISH**: Brushed Nickel with Clear glass **GLASS**: Clear Seedy

51803BN-CL THREE LIGHT VANITY 24" W, 10.5" H Socket

51804BN-CL FOUR LIGHT VANITY 30" W, 10.3" H LED Lamp, Socket 4-12w Med. LED, 100w Equiv. or 4-100w Med.

HINKLEY

HINKLEY 33000 Pin Oak Parkway Avon Lake, OH 44012 PHONE: (440) 653-5500 Toll Free: 1 (800) 446-5539 hinkley.com