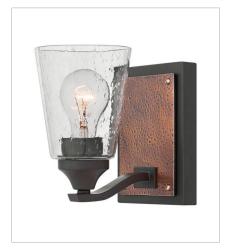

## **JACKSON**

Jackson merges traditional details such as clear seedy glass, finished glass collars and distinctive hammered accent plates to create a seamless, polished look that is at home in a rustic lodge or an urban loft.

FINISH: Buckeye Bronze with Antique

Copper accents **GLASS**: Clear Seedy

51820KZ SINGLE LIGHT VANITY 5" W, 7.3" H Socket 1-100w Med.,

51822KZ TWO LIGHT VANITY 16.3" W, 7.3" H Socket 2-100w Med.,

51823KZ THREE LIGHT VANITY 24" W, 7.3" H Socket 3-100w Med.,