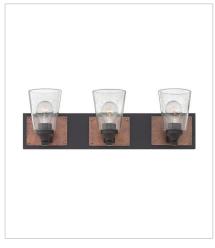

FINISH: Buckeye Bronze with Antique

Copper accents **GLASS**: Clear Seedy

51820KZ SINGLE LIGHT VANITY 5" W, 7.3" H Socket 1-100w Med.,

51822KZ TWO LIGHT VANITY 16.3" W, 7.3" H Socket 2-100w Med.,

51823KZ THREE LIGHT VANITY 24" W, 7.3" H Socket 3-100w Med.,