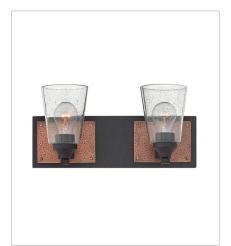

FINISH: Buckeye Bronze with Antique

Copper accents **GLASS**: Clear Seedy

51820KZ SINGLE LIGHT VANITY 5" W, 7.3" H Socket 1-100w Med.,

51822KZ TWO LIGHT VANITY 16.3" W, 7.3" H Socket 2-100w Med.,

51823KZ THREE LIGHT VANITY 24" W, 7.3" H Socket 3-100w Med.,