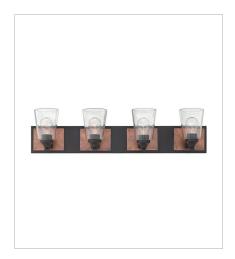

51824KZ FOUR LIGHT VANITY 32.8" W, 7.3" H Socket 4-100w Med.,

51825KZ FIVE LIGHT VANITY 38.3" W, 7.3" H Socket 5-100w Med.,