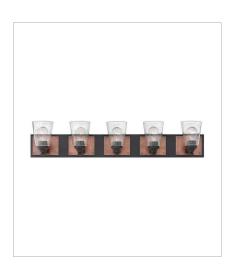

FINISH: Buckeye Bronze with Antique

Copper accents **GLASS**: Clear Seedy

51820KZ SINGLE LIGHT VANITY 5" W, 7.3" H Socket 1-100w Med.,

51822KZ TWO LIGHT VANITY 16.3" W, 7.3" H Socket 2-100w Med.,

51823KZ THREE LIGHT VANITY 24" W, 7.3" H Socket 3-100w Med.,

51824KZ FOUR LIGHT VANITY 32.8" W, 7.3" H Socket 4-100w Med.,

51825KZ FIVE LIGHT VANITY 38.3" W, 7.3" H Socket 5-100w Med.,