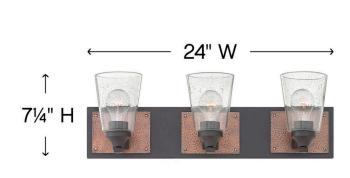

## THREE LIGHT VANITY

Jackson merges traditional details such as clear seedy glass, finished glass collars and distinctive hammered accent plates to create a seamless, polished look that is at home in a rustic lodge or an urban loft.

| DETAILS   |                |
|-----------|----------------|
| FINISH:   | Buckeye Bronze |
| MATERIAL: | Steel          |
| GLASS:    | Clear Seedy    |

| DIMENSIONS     | ]          |
|----------------|------------|
| WIDTH:         | 24"        |
| HEIGHT:        | 7.3"       |
| WEIGHT:        | 7.5lb      |
| BACK PLATE:    | 24"W X 5"H |
| EXTENSION:     | 7"         |
| TOP TO OUTLET: | 5"         |