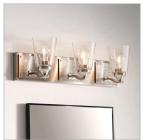

## THREE LIGHT VANITY

Jackson merges traditional details such as clear seedy glass, finished glass collars and distinctive hammered accent plates to create a seamless, polished look that is at home in a rustic lodge or an urban loft.

## PRODUCT DETAILS:

- Mounting hardware is hidden on the backplate to ensure a clean silhouette
- Fixture can be mounted either up or down
- Suitable for use in damp locations as defined by NEC and CEC. Meets United States UL Underwriters Laboratories & CSA Canadian Standards Association Product Safety Standards
- Artisanal details, a rich finish and artisanal elements add warm rustic style
- Classic matte brushed nickel finish