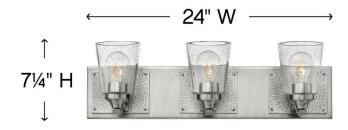

## **JACKSON**

## 51823BN

## THREE LIGHT VANITY

Jackson merges traditional details such as clear seedy glass, finished glass collars and distinctive hammered accent plates to create a seamless, polished look that is at home in a rustic lodge or an urban loft.

| DETAILS   |                |
|-----------|----------------|
| FINISH:   | Brushed Nickel |
| MATERIAL: | Steel          |
| GLASS:    | Clear Seedy    |

| DIMENSIONS     |            |
|----------------|------------|
| WIDTH:         | 24"        |
| HEIGHT:        | 7.3"       |
| WEIGHT:        | 5.8lb      |
| BACK PLATE:    | 24"W X 5"H |
| EXTENSION:     | 7"         |
| TOP TO OUTLET: | 5"         |