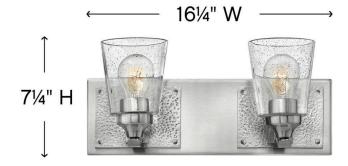

| DETAILS   |                |
|-----------|----------------|
| FINISH:   | Brushed Nickel |
| MATERIAL: | Steel          |
| GLASS:    | Clear Seedy    |

| DIMENSIONS     |               |
|----------------|---------------|
| WIDTH:         | 16.3"         |
| HEIGHT:        | 7.3"          |
| WEIGHT:        | 6lb           |
| BACK PLATE:    | 16.25"W X 5"H |
| EXTENSION:     | 7"            |
| TOP TO OUTLET: | 5"            |