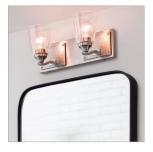

## TWO LIGHT VANITY

Jackson merges traditional details such as clear seedy glass, finished glass collars and distinctive hammered accent plates to create a seamless, polished look that is at home in a rustic lodge or an urban loft.

## PRODUCT DETAILS:

- Mounting hardware is hidden on the backplate to ensure a clean silhouette
- Fixture can be mounted either up or down
- Suitable for use in damp locations as defined by NEC and CEC. Meets United States UL Underwriters Laboratories & CSA Canadian Standards Association Product Safety Standards
- Artisanal details, a rich finish and artisanal elements add warm rustic style
- Classic matte brushed nickel finish