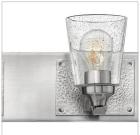

## TWO LIGHT VANITY

Jackson merges traditional details such as clear seedy glass, finished glass collars and distinctive hammered accent plates to create a seamless, polished look that is at home in a rustic lodge or an urban loft.

## PRODUCT DETAILS:

- Mounting hardware is hidden on the backplate to ensure a clean silhouette
- Fixture can be mounted either up or down
- Suitable for use in damp locations as defined by NEC and CEC. Meets United States UL Underwriters Laboratories & CSA Canadian Standards Association Product Safety Standards
- Artisanal details, a rich finish and artisanal elements add warm rustic style
- Classic matte brushed nickel finish