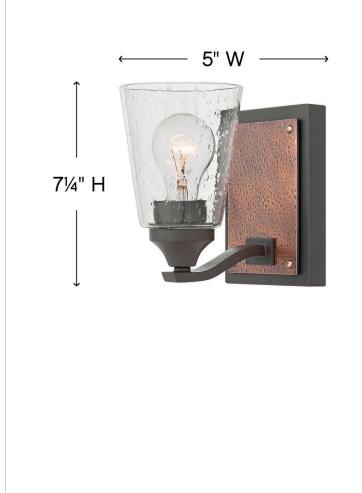

## 51820KZ

SINGLE LIGHT VANITY

Jackson merges traditional details such as clear seedy glass, finished glass collars and distinctive hammered accent plates to create a seamless, polished look that is at home in a rustic lodge or an urban loft.

| DETAILS   |                |
|-----------|----------------|
| FINISH:   | Buckeye Bronze |
| MATERIAL: | Steel          |
| GLASS:    | Clear Seedy    |

| DIMENSIONS     |              |
|----------------|--------------|
| WIDTH:         | 5"           |
| HEIGHT:        | 7.3"         |
| WEIGHT:        | 2.6lb        |
| BACK PLATE:    | 5"W X 6.75"H |
| EXTENSION:     | 7"           |
| TOP TO OUTLET: | 4.25"        |