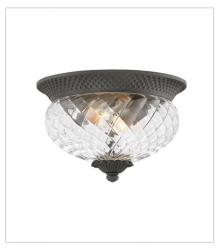

2122MB SMALL WALL MOUNT LANTERN 12.5" W, 28.5" H Socket 4-40w Cand.

2121MB
EXTRA LARGE POST OR PIER MO...
10.3" W, 25.3" H
Socket
3-40w Cand.

2123MB MEDIUM FLUSH MOUNT 16" W, 8.8" H Socket 3-60w Med.

FINISH: Museum Black GLASS: Clear Optic

2128MB SMALL FLUSH MOUNT 12" W, 8" H Socket 2-60w Med.

PHONE: (440) 653-5500

Toll Free: 1 (800) 446-5539