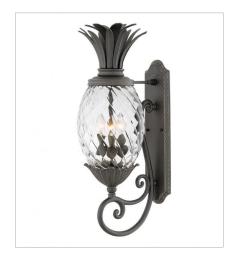

2122MB SMALL WALL MOUNT LANTERN 12.5" W, 28.5" H Socket 4-40w Cand.

2121MB
EXTRA LARGE POST OR PIER MO...
10.3" W, 25.3" H
Socket
3-40w Cand.

2123MB MEDIUM FLUSH MOUNT 16" W, 8.8" H Socket 3-60w Med.