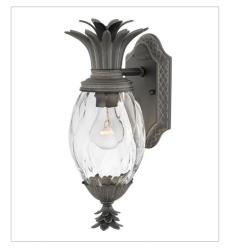

FINISH: Museum Black GLASS: Clear Optic

2120MB SMALL WALL MOUNT LANTERN 8" W, 21.3" H Socket 1-75w Med.

2124MB SMALL WALL MOUNT LANTERN 10.3" W, 28" H Socket 3-60w Cand.

2126MB
EXTRA SMALL WALL MOUNT LANTERN
6" W, 14" H
Socket
1-60w Med.