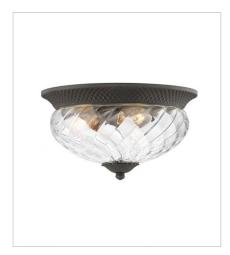

2122MB SMALL WALL MOUNT LANTERN 12.5" W, 28.5" H Socket 4-40w Cand.

2121MB
EXTRA LARGE POST OR PIER MO...
10.3" W, 25.3" H
Socket
3-40w Cand.

2123MB MEDIUM FLUSH MOUNT 16" W, 8.8" H Socket 3-60w Med.

FINISH: Museum Black GLASS: Clear Optic

2128MB SMALL FLUSH MOUNT 12" W, 8" H Socket 2-60w Med.

PHONE: (440) 653-5500

Toll Free: 1 (800) 446-5539