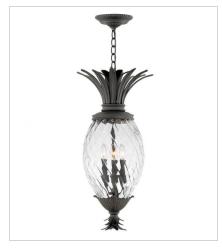

2122MB SMALL WALL MOUNT LANTERN 12.5" W, 28.5" H Socket 4-40w Cand.

2121MB
EXTRA LARGE POST OR PIER MO...
10.3" W, 25.3" H
Socket
3-40w Cand.

2123MB MEDIUM FLUSH MOUNT 16" W, 8.8" H Socket 3-60w Med.