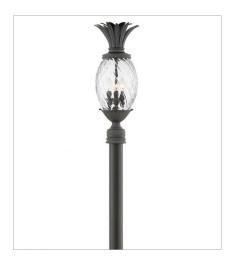

## PLANTATION

A Hinkley classic, the ornate Plantation collection features exceptional pineapple shaped, clear optic glass that makes a noble statement with matching candle sleeves and elaborate, decorative cast detailing.

FINISH: Museum Black GLASS: Clear Optic

2120MB SMALL WALL MOUNT LANTERN 8" W, 21.3" H Socket 1-75w Med.

2124MB SMALL WALL MOUNT LANTERN 10.3" W, 28" H Socket 3-60w Cand.

2126MB
EXTRA SMALL WALL MOUNT LANTERN
6" W, 14" H
Socket
1-60w Med.

2122MB SMALL WALL MOUNT LANTERN 12.5" W, 28.5" H Socket 4-40w Cand.

2121MB
EXTRA LARGE POST OR PIER MO...
10.3" W, 25.3" H
Socket
3-40w Cand.

2123MB MEDIUM FLUSH MOUNT 16" W, 8.8" H Socket 3-60w Med.