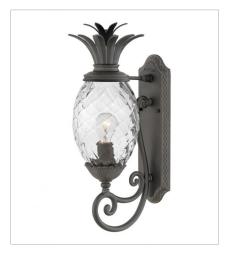

FINISH: Museum Black GLASS: Clear Optic

2120MB SMALL WALL MOUNT LANTERN 8" W, 21.3" H Socket 1-75w Med.

2124MB SMALL WALL MOUNT LANTERN 10.3" W, 28" H Socket 3-60w Cand.

2126MB
EXTRA SMALL WALL MOUNT LANTERN
6" W, 14" H
Socket
1-60w Med.