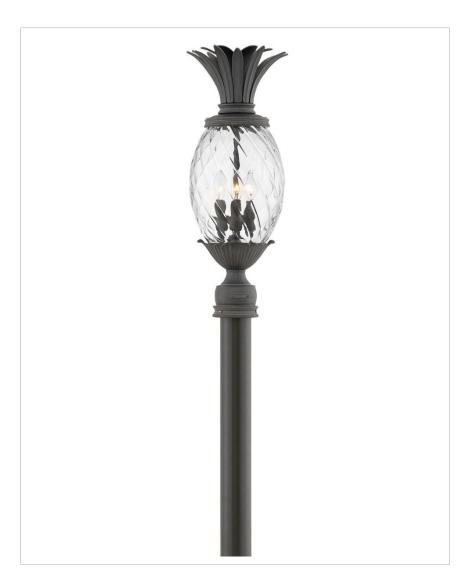

## EXTRA LARGE POST OR PIER MOUNT LANTERN

A Hinkley classic, the ornate Plantation collection features exceptional pineapple shaped optic glass, durable aluminum construction and elaborate, decorative cast detailing to create a noble statement.

| DETAILS   |              |
|-----------|--------------|
| FINISH:   | Museum Black |
| MATERIAL: | Aluminum     |
| GLASS:    | Clear Optic  |

| DIMENSIONS |          |
|------------|----------|
| WIDTH:     | 10.3"    |
| HEIGHT:    | 25.3"    |
| WEIGHT:    | 8.6 lbs. |

## PRODUCT DETAILS:

- Suitable for use in wet (interior direct splash and outdoor direct rain or sprinkler) locations as defined by NEC and CEC. Meets United States UL Underwriters Laboratories & CSA Canadian Standards Association Product Safety Standards
- 2 year finish warranty
- 12 year warranty on electrical wiring and components
- Ornate details, a bold finish and striking form complement stately facades
- Striking black finish enhances design