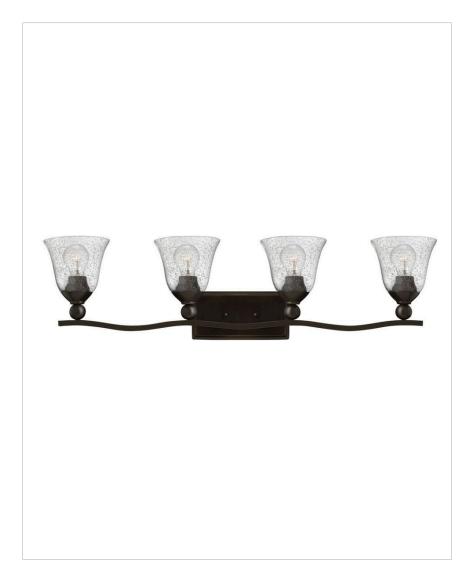

## FOUR LIGHT VANITY

The graceful lines of Bolla create a soft elegance, while heavy cast ball transition details add to its innovative style. The strong proportions of the design contrast with the subtle bell shaped glass, combining both traditional and modern details.

| DETAILS   |                                       |
|-----------|---------------------------------------|
| _         | Olde Bronze with Clear<br>Seedy glass |
| MATERIAL: | Metal                                 |
| GLASS:    | Clear Seedy                           |

## PRODUCT DETAILS:

- Fixture can be mounted either up or down
- Suitable for use in damp locations as defined by NEC and CEC. Meets United States UL Underwriters Laboratories & CSA Canadian Standards Association Product Safety Standards
- Merging the best of traditional and modern elements, with a sophisticated and streamlined look
- · Rich dark brass finish