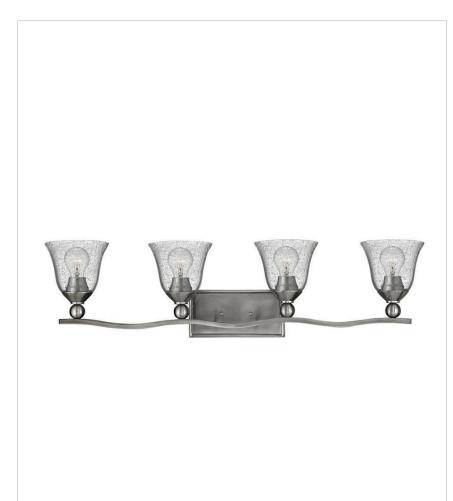

## BOLLA

## 5894BN-CL

FOUR LIGHT VANITY

The graceful lines of Bolla create a soft elegance, while heavy cast ball transition details add to its innovative style. The strong proportions of the design contrast with the subtle bell shaped glass, combining both traditional and modern details.

| DETAILS   |                                    |
|-----------|------------------------------------|
| FINISH:   | Brushed Nickel with Clear<br>glass |
| MATERIAL: | Metal                              |
| GLASS:    | Clear Seedy                        |