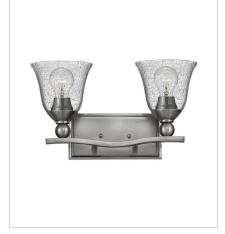

**FINISH**: Brushed Nickel with Clear glass **GLASS**: Clear Seedy

5892BN-CL TWO LIGHT VANITY 16" W, 8.8" H LED Lamp 2-14w Med. LED, 100w Equiv.

5893BN-CL THREE LIGHT VANITY 26" W, 8.8" H LED Lamp 2-14w Med. LED, 100w Equiv.