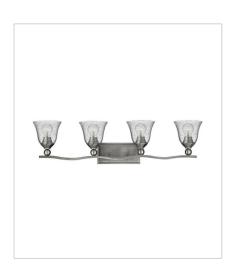

5894BN-CL FOUR LIGHT VANITY 35.8" W, 8.8" H LED Lamp 2-14w Med. LED, 100w Equiv.

5895BN-CL FIVE LIGHT VANITY 45.8" W, 8.8" H Socket

HINKLEY 33000 Pin Oak Parkway Avon Lake, OH 44012 PHONE: (440) 653-5500 Toll Free: 1 (800) 446-5539 hinkley.com