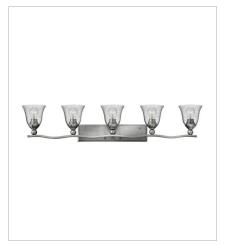

5894BN-CL FOUR LIGHT VANITY 35.8" W, 8.8" H LED Lamp 2-14w Med. LED, 100w Equiv.

5895BN-CL FIVE LIGHT VANITY 45.8" W, 8.8" H Socket

HINKLEY 33000 Pin Oak Parkway Avon Lake, OH 44012 PHONE: (440) 653-5500 Toll Free: 1 (800) 446-5539 hinkley.com