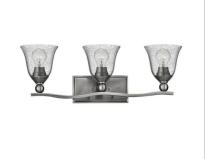

**FINISH**: Brushed Nickel with Clear glass **GLASS**: Clear Seedy

5892BN-CL TWO LIGHT VANITY 16" W, 8.8" H LED Lamp 2-14w Med. LED, 100w Equiv.

5893BN-CL THREE LIGHT VANITY 26" W, 8.8" H LED Lamp 2-14w Med. LED, 100w Equiv.