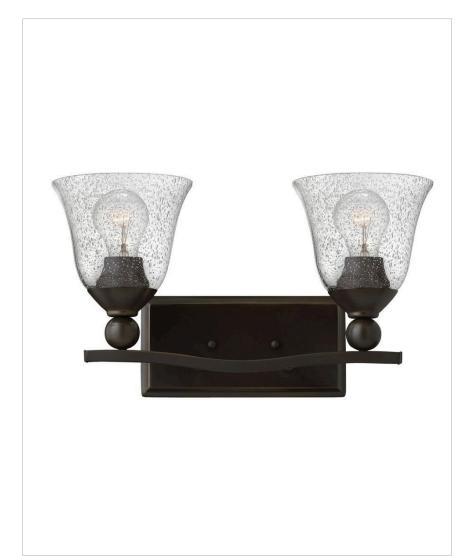

## TWO LIGHT VANITY

The graceful lines of Bolla create a soft elegance, while heavy cast ball transition details add to its innovative style. The strong proportions of the design contrast with the subtle bell shaped glass, combining both traditional and modern details.

| DETAILS   |                                       |
|-----------|---------------------------------------|
| _         | Olde Bronze with Clear<br>Seedy glass |
| MATERIAL: | Metal                                 |
| GLASS:    | Clear Seedy                           |

| DIMENSIONS     |                |
|----------------|----------------|
| WIDTH:         | 16"            |
| HEIGHT:        | 8.8"           |
| WEIGHT:        | 5lb            |
| BACK PLATE:    | 9.25"W X 4.5"H |
| EXTENSION:     | 6.8"           |
| TOP TO OUTLET: | 6.5"           |