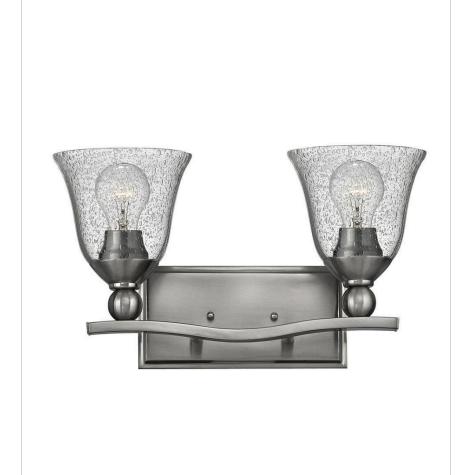

## **BOLLA**

## 5892BN-CL

## TWO LIGHT VANITY

The graceful lines of Bolla create a soft elegance, while heavy cast ball transition details add to its innovative style. The strong proportions of the design contrast with the subtle bell shaped glass, combining both traditional and modern details.

| DETAILS   |                                 |
|-----------|---------------------------------|
| FINISH:   | Brushed Nickel with Clear glass |
| MATERIAL: | Metal                           |
| GLASS:    | Clear Seedy                     |