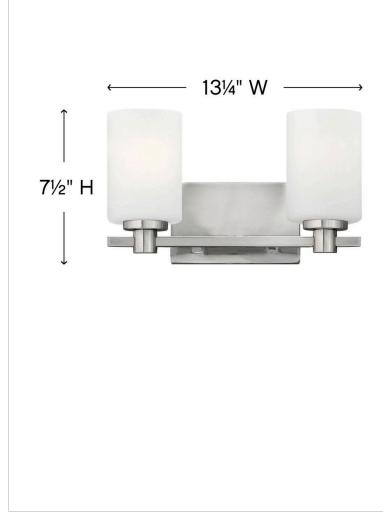

## DIMENSIONS

| DIMENSION      |                |
|----------------|----------------|
| WIDTH:         | 13.3"          |
| HEIGHT:        | 7.5"           |
| WEIGHT:        | 5lb            |
| BACK PLATE:    | 7.25"W X 4.5"H |
| EXTENSION:     | 6"             |
| TOP TO OUTLET: | 5.5"           |