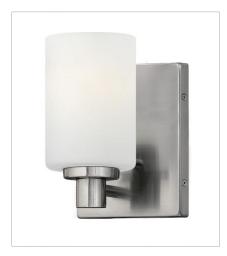

## **54620BN**SINGLE LIGHT VANITY 4.5" W, 8.3" H Socket 1-100w Incan. OR 1-17w LED Med.

**54624BN**FOUR LIGHT VANITY
32" W, 7.5" H
Socket
4-100w Incan. OR 4-17w LED Med.

54622BN TWO LIGHT VANITY 13.3" W, 7.5" H Socket 2-100w Incan. OR 2-17w LED Med.