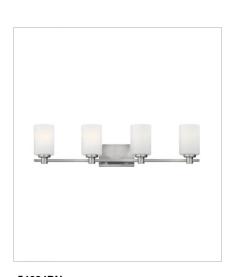

## **54620BN**SINGLE LIGHT VANITY 4.5" W, 8.3" H Socket 1-100w Incan. OR 1-17w LED Med.

**54624BN**FOUR LIGHT VANITY
32" W, 7.5" H
Socket
4-100w Incan. OR 4-17w LED Med.

54622BN TWO LIGHT VANITY 13.3" W, 7.5" H Socket 2-100w Incan. OR 2-17w LED Med.