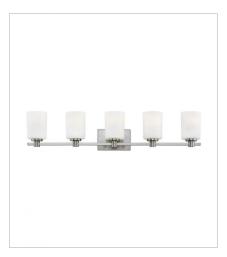

**54625BN**FIVE LIGHT VANITY
35.5" W, 7.5" H
Socket
5-100w Incan. OR 5-17w LED Med.

54623BN
THREE LIGHT VANITY
22.5" W, 7.5" H
Socket
3-100w Incan. OR 3-17w LED Med.