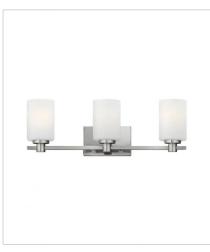

**54625BN**FIVE LIGHT VANITY
35.5" W, 7.5" H
Socket
5-100w Incan. OR 5-17w LED Med.

54623BN
THREE LIGHT VANITY
22.5" W, 7.5" H
Socket
3-100w Incan. OR 3-17w LED Med.