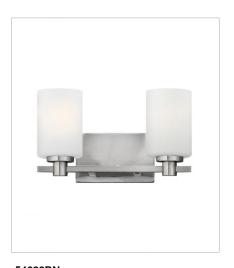

## **54620BN**SINGLE LIGHT VANITY 4.5" W, 8.3" H Socket 1-100w Incan. OR 1-17w LED Med.

**54624BN**FOUR LIGHT VANITY
32" W, 7.5" H
Socket
4-100w Incan. OR 4-17w LED Med.

54622BN TWO LIGHT VANITY 13.3" W, 7.5" H Socket 2-100w Incan. OR 2-17w LED Med.