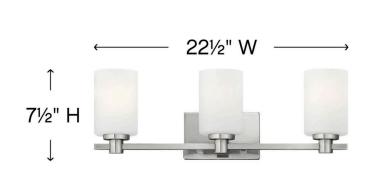

## THREE LIGHT VANITY

Karlie's clean design is transitional in style and will complement a variety of  $\mathrm{d} \tilde{A} f \hat{\mathbb{A}} \otimes \mathrm{cor}$ . Featuring precision die-cast cups and cylindrical, etched opal glass, it is available in Brushed Nickel and Chrome.

| DETAILS   |                |
|-----------|----------------|
| FINISH:   | Brushed Nickel |
| MATERIAL: | Steel          |
| GLASS:    | Etched Opal    |

| DIMENSIONS     |                |
|----------------|----------------|
| WIDTH:         | 22.5"          |
| HEIGHT:        | 7.5"           |
| WEIGHT:        | 5.5lb          |
| BACK PLATE:    | 7.25"W X 4.5"H |
| EXTENSION:     | 6"             |
| TOP TO OUTLET: | 5.5"           |