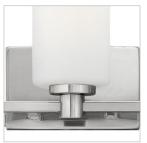

## THREE LIGHT VANITY

Karlie's clean design is transitional in style and will complement a variety of  $\mathrm{d} \tilde{A} f \hat{\mathbb{A}} \otimes \mathrm{cor}$ . Featuring precision die-cast cups and cylindrical, etched opal glass, it is available in Brushed Nickel and Chrome.

## PRODUCT DETAILS:

- Mounting hardware is hidden on the backplate to ensure a clean silhouette
- Fixture can be mounted either up or down
- Suitable for use in damp locations as defined by NEC and CEC. Meets United States UL Underwriters Laboratories & CSA Canadian Standards Association Product Safety Standards
- Merging the best of traditional and modern elements, with a sophisticated and streamlined look
- Classic matte brushed nickel finish