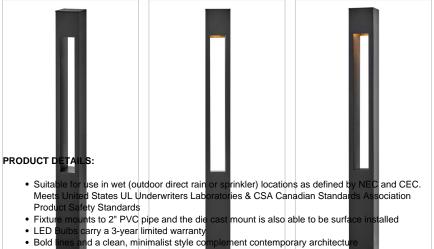

## ATLANTIS SQUARE LARGE BOLLARD

The bold, clean lines of the Atlantis bollards complement contemporary architecture for the ultimate in urban sophistication. Versatile, Atlantis is available in both round and square bollards and both large and small sizes. Atlantis is available in three classic finishes: Satin Black, Titanium, and Bronze.