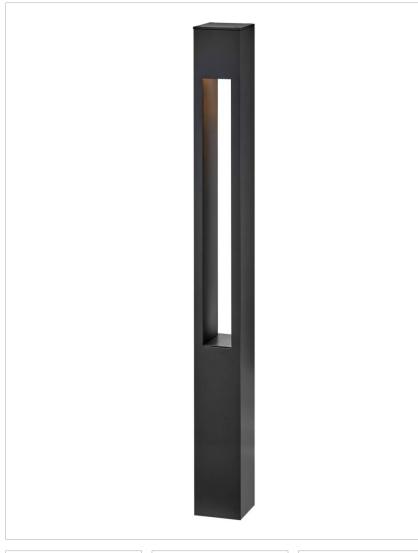

## ATLANTIS SQUARE LARGE BOLLARD

The bold, clean lines of the Atlantis bollards complement contemporary architecture for the ultimate in urban sophistication. Versatile, Atlantis is available in both round and square bollards and both large and small sizes. Atlantis is available in three classic finishes: Satin Black, Titanium, and Bronze.

| DETAILS   |             |
|-----------|-------------|
| FINISH:   | Satin Black |
| MATERIAL: | Aluminum    |
| GLASS:    | Etched Lens |

| DIMENSIONS |     |
|------------|-----|
| WIDTH:     | 3"  |
| HEIGHT:    | 30" |
| DEPTH:     | 3   |
| WEIGHT:    | 5lb |