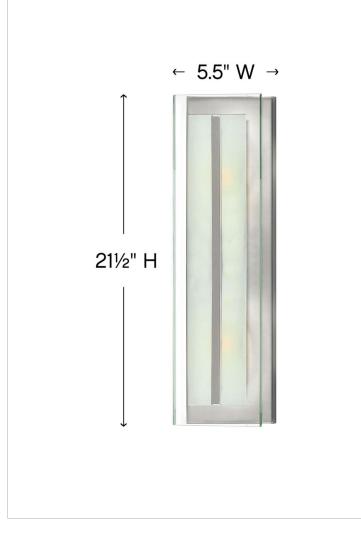

## DIMENSIONS

| DIMENSIONS |          |
|------------|----------|
| WIDTH:     | 5.5"     |
| HEIGHT:    | 21.5"    |
| WEIGHT:    | 7.5 lbs. |

٦