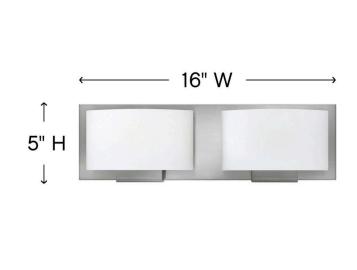

| DIMENSIONS     |            |
|----------------|------------|
| WIDTH:         | 16"        |
| HEIGHT:        | 5"         |
| WEIGHT:        | 4lb        |
| BACK PLATE:    | 16"W X 5"H |
| EXTENSION:     | 4"         |
| TOP TO OUTLET: | 2.5"       |