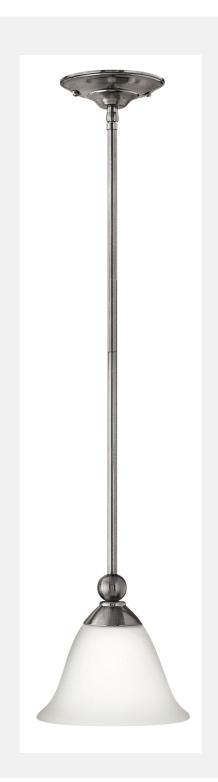

| BOLLA 4667BN-GU24 |
|-------------------|
| BRUSHED NICKEL    |

| WIDTH:         | 7.8"           |
|----------------|----------------|
| HEIGHT:        | 7.3"           |
| WEIGHT:        | 3.0 LBS        |
| MATERIAL:      | METAL          |
| GLASS:         | ETCHED OPAL    |
| CANOPY:        | 5.25" DIA.     |
| SOCKET:        | 1-26W GU24     |
|                | *NOT INCLUDED  |
| MAX HEIGHT:    | 39.5"          |
| LEADWIRE:      | 120.0"         |
| DOWN RODS:     | 1-6", 2-12"    |
| CERTIFICATION: | C-US DRY RATED |
| VOLTAGE:       | 120V           |
| UPC:           | 640665466744   |