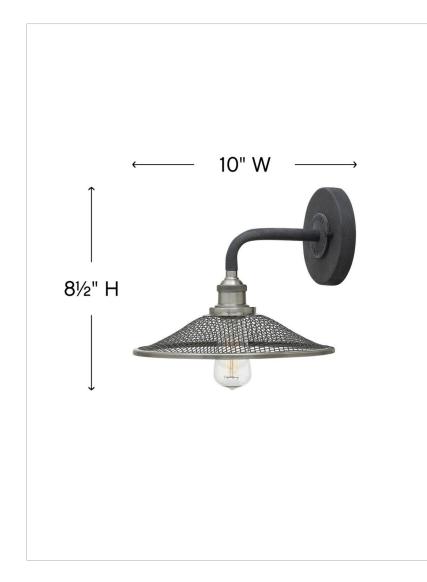

### DIMENSIONS

| DIVIENSIONS |          |
|-------------|----------|
| WIDTH:      | 10"      |
| HEIGHT:     | 8.5"     |
| WEIGHT:     | 1.5 lbs. |