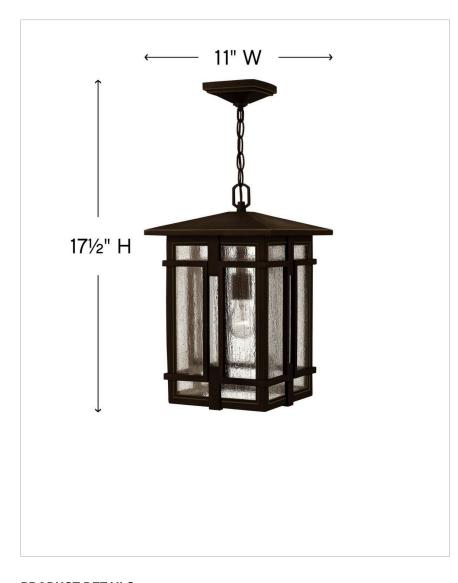

| DIMENSIONS     |         |
|----------------|---------|
| WIDTH:         | 11"     |
| HEIGHT:        | 17.5"   |
| WEIGHT:        | 11 lbs. |
| TOP TO OUTLET: | 0"      |

| LIGHT SOURCE  |             |
|---------------|-------------|
| LIGHT SOURCE: | Socket      |
| WATTAGE:      | 1-100w Med. |
| VOLTAGE:      | 120v        |