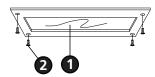

## Drawing 2 - Glass Installation

- 1. Prior to installing the fixture on the ceiling It will be necessary to remove the glass plate (1) by removing the 4 screws (2) - see Drawing 2.
- 2. Now remove the reflector (4) by unthreading socket ring (3) from socket.
- 3. Hang the fixture by slipping the holes (D) in the canopy (E) over the screws (B) in the mounting disc (A) - see Drawing 1.
- 4. Thread on ball knobs (F) to secure fixture to ceiling.
- 1. Slip reflector (4) over socket and thread socket ring (3) back on to secure.
- 2. Fixture can now be lamped accordingly.
- 3. Replace glass plate (1) and secure with screws (2).
- 4. Fixture is complete.