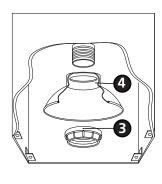

## Drawing 2 - Glass Installation

- 1. Prior to installing the fixture on the ceiling It will be necessary to remove the glass plate (1) by removing the 4 screws (2) - see Drawing 2.
- 2. Now remove the reflector (4) by unthreading socket ring (3) from socket.
- 3. Hang the fixture by slipping the holes (D) in the canopy (E) over the screws (B) in the mounting disc (A) - see Drawing 1.
- 4. Thread on ball knobs (F) to secure fixture to ceiling.
- 1. Slip reflector (4) over socket and thread socket ring (3) back on to secure.
- 2. Fixture can now be lamped accordingly.
- 3. Replace glass plate (1) and secure with screws (2).
- 4. Fixture is complete.