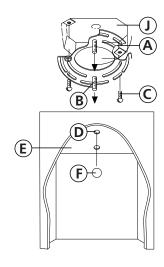

## **Drawing 1 - Fixture Mounting**

- 1. Prepare mounting disc (A) by threading two screws (B) provided into the back of the mounting strap (A) - see Drawing 1.
- Be sure the holes into which the screws are threaded match the spacing of holes (D) in the canopy (E).
- 2. Attach mounting disc (A) to junction box (J) using two 1" screws (C).

- 1. Prior to installing the fixture on the ceiling It will be necessary to remove the glass plate (1) by removing the 4 screws (2) - see Drawing 2.
- 2. Now remove the reflector (4) by unthreading socket ring (3) from socket.
- 3. Hang the fixture by slipping the holes (D) in the canopy (E) over the screws (B) in the mounting disc (A) - see Drawing 1.
- 4. Thread on ball knobs (F) to secure fixture to ceiling.
- 1. Slip reflector (4) over socket and thread socket ring (3) back on to secure.
- 2. Fixture can now be lamped accordingly.
- 3. Replace glass plate (1) and secure with screws (2).
- 4. Fixture is complete.