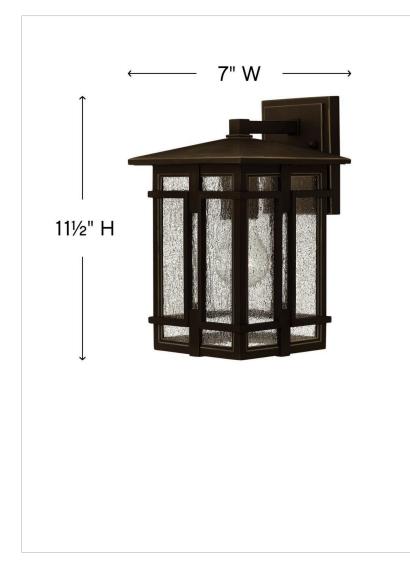

| DETAILS   |                   |
|-----------|-------------------|
| FINISH:   | Oil Rubbed Bronze |
| MATERIAL: | Aluminum          |
| GLASS:    | Clear Seedy       |

| DIMENSIONS     | ]             |
|----------------|---------------|
| WIDTH:         | 7"            |
| HEIGHT:        | 11.5"         |
| WEIGHT:        | 3.5 lbs.      |
| BACK PLATE:    | 4.5"W X 5.5"H |
| EXTENSION:     | 8"            |
| TOP TO OUTLET: | 2.25"         |