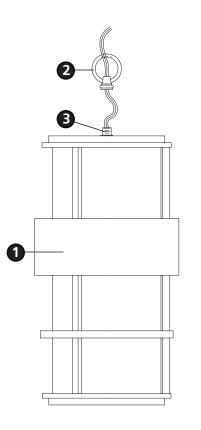

2

**1.** To assemble fixture, slip loop **(2)** along wire and thread onto nipple **(3)** located at the top of the main body assembly **(1)**.

2. Fixture can now be lamped accordingly.

3. Please refer to the hanging instruction sheet (I.S. 19) provided to hang this fixture.