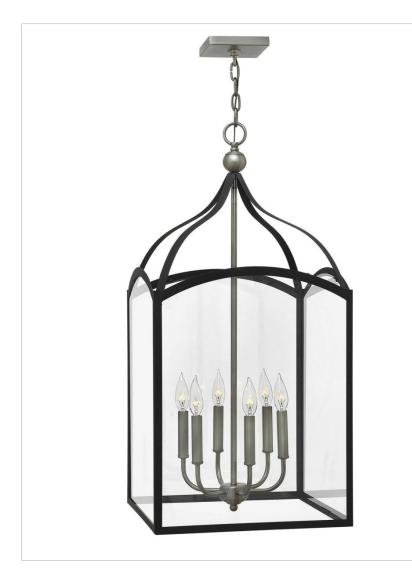

## LARGE OPEN FRAME

Clarendon is a classic four sided foyer lantern group designed in an elegant two tone finish and constructed in forged iron with cast ball details and clear glass panels. Clarendon is updated tradition at its finest

| DETAILS   |           |
|-----------|-----------|
| FINISH:   | Aged Zinc |
| MATERIAL: | Steel     |
| GLASS:    | Clear     |

| DIMENSIONS |         |
|------------|---------|
| WIDTH:     | 16"     |
| HEIGHT:    | 33.8"   |
| WEIGHT:    | 21 lbs. |