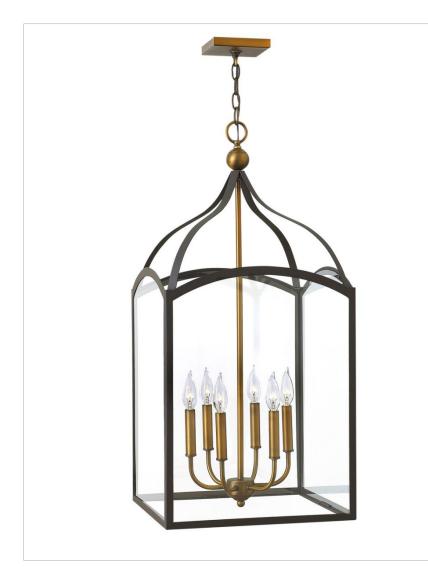

## **CLARENDON**

## 3414BZ

## LARGE OPEN FRAME

Clarendon is a classic four sided foyer lantern group designed in an elegant two tone finish and constructed in forged iron with cast ball details and clear glass panels. Clarendon is updated tradition at its finest

| DETAILS   |        |
|-----------|--------|
| FINISH:   | Bronze |
| MATERIAL: | Steel  |
| GLASS:    | Clear  |

| DIMENSIONS |         |
|------------|---------|
| WIDTH:     | 16"     |
| HEIGHT:    | 33.8"   |
| WEIGHT:    | 21 lbs. |

| LIGHT SOURCE  |             |
|---------------|-------------|
| LIGHT SOURCE: | Socket      |
| WATTAGE:      | 6-60w Cand. |
| VOLTAGE:      | 120v        |

| MOUNTING   |        |
|------------|--------|
| CANOPY:    | 5" Sq. |
| LEAD WIRE: | 144"   |