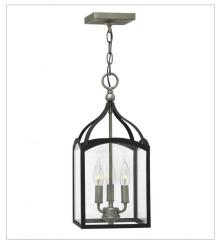

FINISH: Aged Zinc with Antique Nickel

accents
GLASS: Clear

**3413DZ**SMALL OPEN FRAME PENDANT
8" W, 18.3" H
Socket
3-60w Cand.

3414DZ LARGE OPEN FRAME 16" W, 33.8" H Socket 6-60w Cand.

3415DZ MEDIUM OPEN FRAME 12" W, 26.5" H Socket 4-60w Cand.