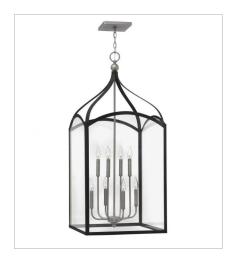

## **CLARENDON**

Clarendon is a classic four sided foyer lantern group designed in an elegant two tone finish and constructed in forged iron with cast ball details and clear glass panels. Clarendon is updated tradition at its finest.

FINISH: Aged Zinc with Antique Nickel

accents
GLASS: Clear

**3413DZ**SMALL OPEN FRAME PENDANT
8" W, 18.3" H
Socket
3-60w Cand.

3414DZ LARGE OPEN FRAME 16" W, 33.8" H Socket 6-60w Cand.

3415DZ MEDIUM OPEN FRAME 12" W, 26.5" H Socket 4-60w Cand.