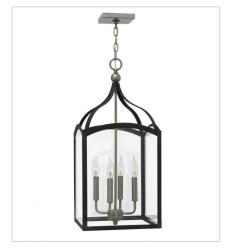

FINISH: Aged Zinc with Antique Nickel

accents
GLASS: Clear

**3413DZ**SMALL OPEN FRAME PENDANT
8" W, 18.3" H
Socket
3-60w Cand.

3414DZ LARGE OPEN FRAME 16" W, 33.8" H Socket 6-60w Cand.

3415DZ MEDIUM OPEN FRAME 12" W, 26.5" H Socket 4-60w Cand.