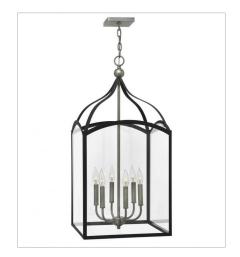

FINISH: Aged Zinc with Antique Nickel

accents
GLASS: Clear

**3413DZ**SMALL OPEN FRAME PENDANT
8" W, 18.3" H
Socket
3-60w Cand.

3414DZ LARGE OPEN FRAME 16" W, 33.8" H Socket 6-60w Cand.

3415DZ MEDIUM OPEN FRAME 12" W, 26.5" H Socket 4-60w Cand.