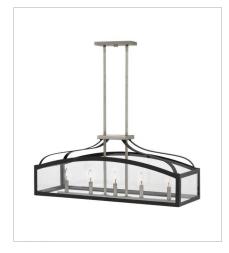

3416DZ FIVE LIGHT LINEAR 36" W, 15" H Socket 5-60w Cand.

3418DZ LARGE TWO TIER OPEN FRAME 20" W, 44" H Socket 8-60w Cand.

**3419DZ**EXTRA LARGE THREE TIER OPEN...
30" W, 65" H
Socket
12-60w Cand.

**HINKLEY** 33000 Pin Oak Parkway Avon Lake, OH 44012 **PHONE: (440) 653-5500**Toll Free: 1 (800) 446-5539