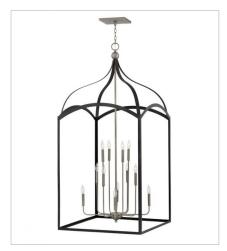

## **CLARENDON**

Clarendon is a classic four sided foyer lantern group designed in an elegant two tone finish and constructed in forged iron with cast ball details and clear glass panels. Clarendon is updated tradition at its finest.

FINISH: Aged Zinc with Antique Nickel

accents
GLASS: Clear

**3413DZ**SMALL OPEN FRAME PENDANT
8" W, 18.3" H
Socket
3-60w Cand.

3414DZ LARGE OPEN FRAME 16" W, 33.8" H Socket 6-60w Cand.

3415DZ MEDIUM OPEN FRAME 12" W, 26.5" H Socket 4-60w Cand.

3416DZ FIVE LIGHT LINEAR 36" W, 15" H Socket 5-60w Cand.

3418DZ LARGE TWO TIER OPEN FRAME 20" W, 44" H Socket 8-60w Cand.

**3419DZ**EXTRA LARGE THREE TIER OPEN...
30" W, 65" H
Socket
12-60w Cand.

**HINKLEY** 33000 Pin Oak Parkway Avon Lake, OH 44012 **PHONE: (440) 653-5500**Toll Free: 1 (800) 446-5539