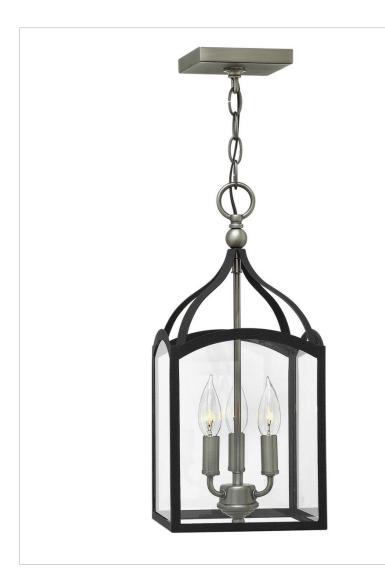

## SMALL OPEN FRAME PENDANT

Clarendon is a classic four sided foyer lantern group designed in an elegant two tone finish and constructed in forged iron with cast ball details and clear glass panels. Clarendon is updated tradition at its finest.

| DETAILS   |           |
|-----------|-----------|
| FINISH:   | Aged Zinc |
| MATERIAL: | Steel     |
| GLASS:    | Clear     |

| DIMENSIONS |        |
|------------|--------|
| WIDTH:     | 8"     |
| HEIGHT:    | 18.3"  |
| WEIGHT:    | 7 lbs. |

| LIGHT SOURCE  |             |
|---------------|-------------|
| LIGHT SOURCE: | Socket      |
| WATTAGE:      | 3-60w Cand. |
| VOLTAGE:      | 120v        |

| MOUNTING   |        |
|------------|--------|
| CANOPY:    | 5" Sq. |
| LEAD WIRE: | 144"   |