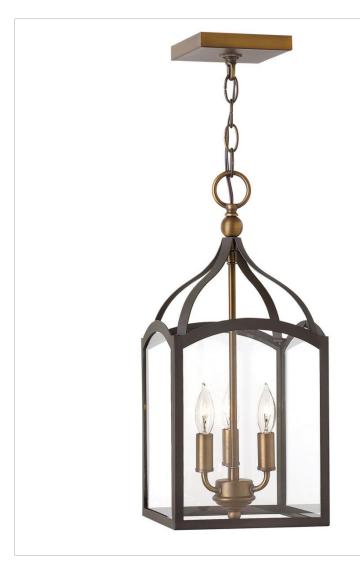

## 3413BZ

SMALL OPEN FRAME PENDANT

Clarendon is a classic four sided foyer lantern group designed in an elegant two tone finish and constructed in forged iron with cast ball details and clear glass panels. Clarendon is updated tradition at its finest.

| DETAILS   |        |
|-----------|--------|
| FINISH:   | Bronze |
| MATERIAL: | Steel  |
| GLASS:    | Clear  |

| DIMENSIONS |        |
|------------|--------|
| WIDTH:     | 8"     |
| HEIGHT:    | 18.3"  |
| WEIGHT:    | 7 lbs. |

| LIGHT SOURCE  |             |
|---------------|-------------|
| LIGHT SOURCE: | Socket      |
| WATTAGE:      | 3-60w Cand. |
| VOLTAGE:      | 120v        |

| MOUNTING   |        |
|------------|--------|
| CANOPY:    | 5" Sq. |
| LEAD WIRE: | 144"   |