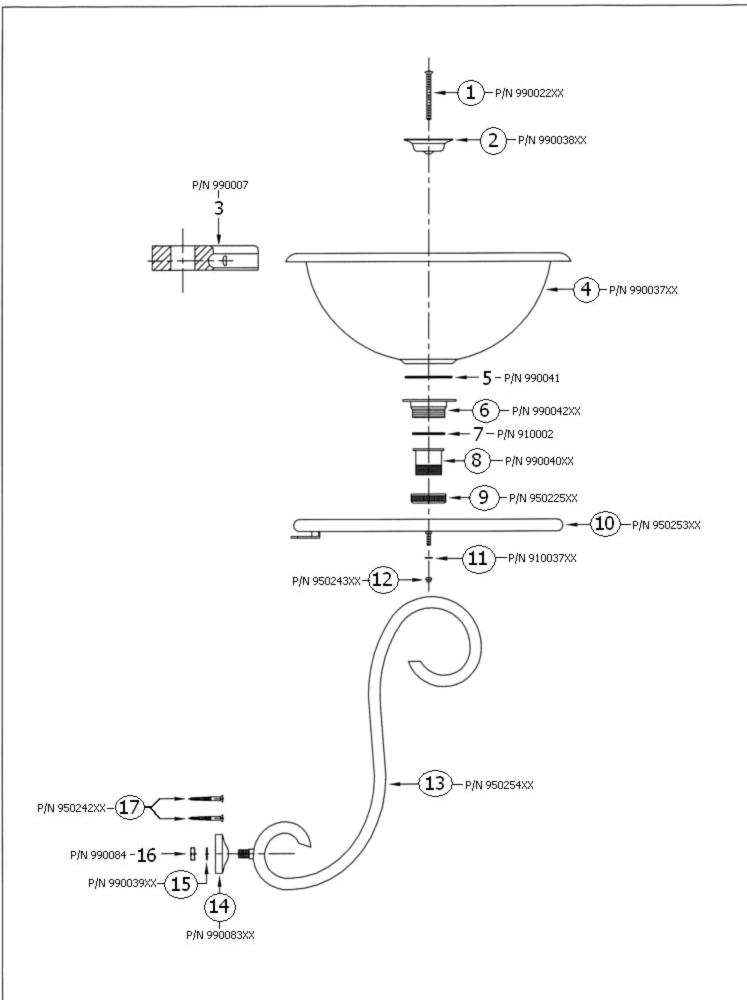

## 0214 - 'Arabesque' Set with Waste (2120) Description Part# 15 Finished Brass Washers 16 Nut 17 Finished Screw 9 5/8" 13 3/4" 15 1/4" 12 3/8" Technical Information Description Part# Finished Machine 01 Screw • Size: 13 3/4" W x 15 1/4" H x 16 1/2" D. 02 Finished Azalee Sink Includes Azalee Grid Strainer (2120). Trim • Brass Brackets, Wooden Shelf and Bowl 03 Wooden Support Externally Finished. 04 Finished Arabesque Available Finishes Are Solibrass (49), Bowl Polished Brass (55), Polished 05 Rubber Gasket Nickel (56), Brushed Nickel (57), Satin Finished Drain 06 Nickel (60), and Weathered Brass (70). Connection • Please See Cleaning Instructions: 07 Flat Rubber Washer http://herbeau.com/CleaningAll.pdf for 80 Finished Brass Drain Finish Care and Maintenance Connection Information. 09 **Finished Brass** Threaded Connection 10 Finished Ring For 0214 Bowl Finished Washer 11 12 Finished Nut 13 Finished 'S' Brackets For 0214 14 Finished Wall **Escutcheon For** Arabesque