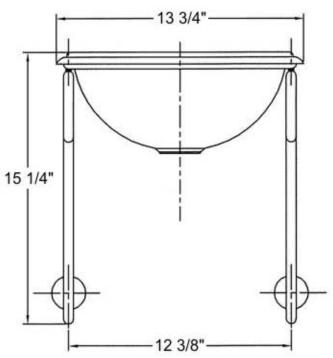

## 0214 - 'Arabesque' Set with Waste (2120) Description Part# 15 Finished Brass Washers 16 Nut 17 Finished Screw 9 5/8" 13 3/4" 15 1/4" 12 3/8" Technical Information Description Part# Finished Machine 01 Screw • Size: 13 3/4" W x 15 1/4" H x 16 1/2" D. 02 Finished Azalee Sink Includes Azalee Grid Strainer (2120). Trim • Brass Brackets, Wooden Shelf and Bowl 03 Wooden Support Externally Finished. 04 Finished Arabesque Available Finishes Are Solibrass (49), Bowl Polished Brass (55), Polished 05 Rubber Gasket Nickel (56), Brushed Nickel (57), Satin Finished Drain 06 Nickel (60), and Weathered Brass (70). Connection • Please See Cleaning Instructions: 07 Flat Rubber Washer http://herbeau.com/CleaningAll.pdf for 80 Finished Brass Drain Finish Care and Maintenance Connection Information. 09 **Finished Brass** Threaded Connection 10 Finished Ring For 0214 Bowl Finished Washer 11 12 Finished Nut 13 Finished 'S' Brackets For 0214 14 Finished Wall **Escutcheon For** Arabesque