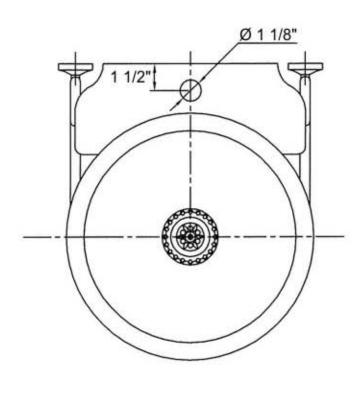

## 0214 - 'Arabesque' Set with Waste (2120) Description Part# 15 Finished Brass Washers 16 Nut 17 Finished Screw 9 5/8" 13 3/4" 15 1/4" 12 3/8" Technical Information Description Part# Finished Machine 01 Screw • Size: 13 3/4" W x 15 1/4" H x 16 1/2" D. 02 Finished Azalee Sink Includes Azalee Grid Strainer (2120). Trim • Brass Brackets, Wooden Shelf and Bowl 03 Wooden Support Externally Finished. 04 Finished Arabesque Available Finishes Are Solibrass (49), Bowl Polished Brass (55), Polished 05 Rubber Gasket Nickel (56), Brushed Nickel (57), Satin Finished Drain 06 Nickel (60), and Weathered Brass (70). Connection • Please See Cleaning Instructions: 07 Flat Rubber Washer http://herbeau.com/CleaningAll.pdf for 80 Finished Brass Drain Finish Care and Maintenance Connection Information. 09 **Finished Brass** Threaded Connection 10 Finished Ring For 0214 Bowl Finished Washer 11 12 Finished Nut 13 Finished 'S' Brackets For 0214 14 Finished Wall **Escutcheon For** Arabesque