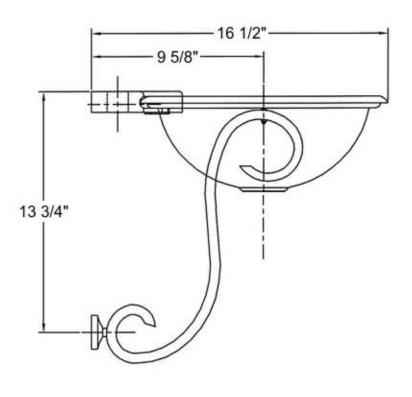

## 0214 - 'Arabesque' Set with Waste (2120) Description Part# 15 Finished Brass Washers 16 Nut 17 Finished Screw 9 5/8" 13 3/4" 15 1/4" 12 3/8" Technical Information Description Part# Finished Machine 01 Screw • Size: 13 3/4" W x 15 1/4" H x 16 1/2" D. 02 Finished Azalee Sink Includes Azalee Grid Strainer (2120). Trim • Brass Brackets, Wooden Shelf and Bowl 03 Wooden Support Externally Finished. 04 Finished Arabesque Available Finishes Are Solibrass (49), Bowl Polished Brass (55), Polished 05 Rubber Gasket Nickel (56), Brushed Nickel (57), Satin Finished Drain 06 Nickel (60), and Weathered Brass (70). Connection • Please See Cleaning Instructions: 07 Flat Rubber Washer http://herbeau.com/CleaningAll.pdf for 80 Finished Brass Drain Finish Care and Maintenance Connection Information. 09 **Finished Brass** Threaded Connection 10 Finished Ring For 0214 Bowl Finished Washer 11 12 Finished Nut 13 Finished 'S' Brackets For 0214 14 Finished Wall **Escutcheon For** Arabesque