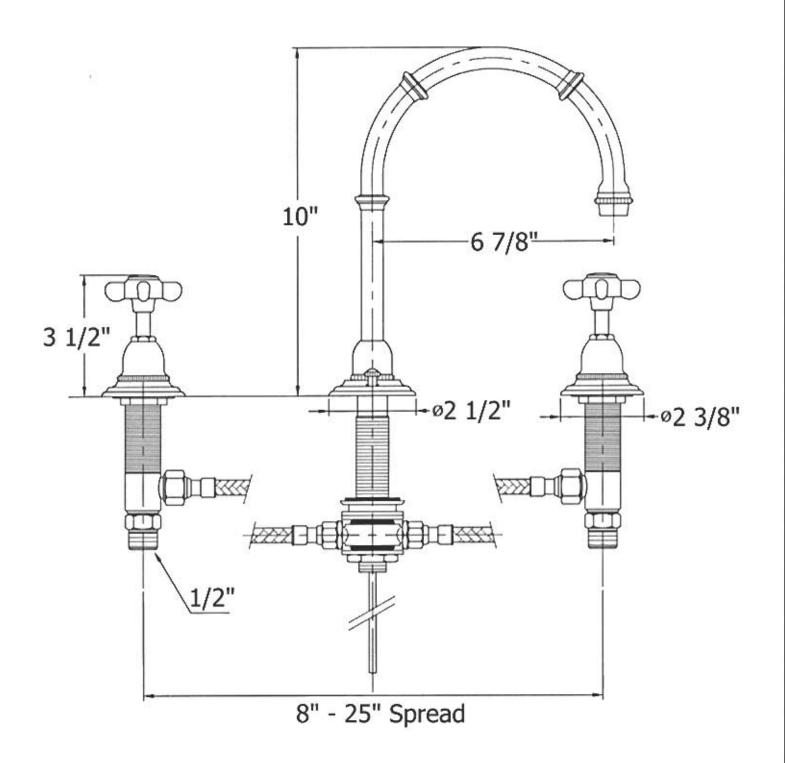

## 3202 – 'Royale' High Arc Lavatory Set

| Tec  | hnical | Inform   | nation |
|------|--------|----------|--------|
| 1 66 | mincai | 11110111 | lation |

- Requires 1 1/4" hole drilling
- Flow rate is 2.2 GPM
- 1/2" ceramic valves
- 8" –25" spread
- Swiveling spout
- Includes 1 1/4" pop up drain assembly
- Available finishes are Polished Chrome(48), SoliBrass(49), Polished Brass(55), Polished Nickel(56), Satin Nickel(60), Weathered Brass(70)
- Please see cleaning instructions for finish care and maintenance information.

## 3202 - 'Royale' High Arc Lavatory Set

Hole Drilling = 1 1/4"