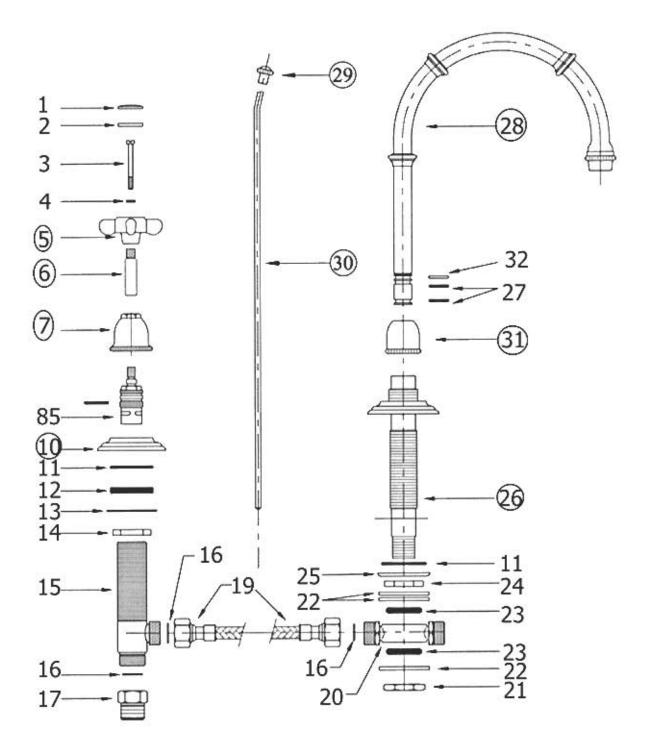

| Part # | Description           |
|--------|-----------------------|
| 01     | Ceramic Insert        |
| 02     | Double Side Adhesive  |
| 03     | Handle Screw          |
| 04     | Handle Washer         |
| 05     | Cross Handle          |
| 06     | Handle Stem           |
| 07     | Bell Escutcheon       |
| 10     | Deck Escutcheon       |
| 11     | Rubber O-ring         |
| 12     | Rubber O-ring         |
| 13     | Metal Washer          |
| 14     | Brass Mounting Nut    |
| 15     | Valve Body            |
| 16     | Fiber Washer          |
| 17     | ½" Male Adapter       |
| 19     | Flexible Hose         |
| 20     | 'T' Piece             |
| 21     | Brass Nut             |
| 22     | Metal Ring            |
| 23     | Rubber O-ring         |
| 24     | Brass Nut             |
| 25     | Metal Ring            |
| 26     | Finished Stem         |
| 27     | Rubber O-rings        |
| 28     | Spout                 |
| 29     | Pop Up Knob           |
| 30     | Pop Up Rod            |
| 31     | Spout Bell Escutcheon |
| 32     | Nylon Clip            |
| 85     | Royale Cartridge      |
|        |                       |
|        |                       |
|        |                       |
|        |                       |
|        |                       |
|        |                       |
|        |                       |
|        |                       |

Please follow example when ordering parts for 'Royale' Lav. Set.

- To order part#01 Ceramic Insert
  - 9320201xx
- Please substitute finish number needed in place of XX.
- To order a part that is not finished use **00**

## 3202 - 'Royale' High Arc Lavatory Set

O-Finished Pieces