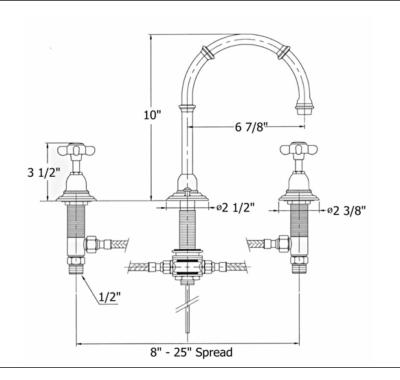

## 3202 – 'Royale' High Arc Lavatory Set

| Tec  | hnical | Inform   | nation |
|------|--------|----------|--------|
| 1 66 | mincai | 11110111 | lation |

- Requires 1 1/4" hole drilling
- Flow rate is 2.2 GPM
- 1/2" ceramic valves
- 8" –25" spread
- Swiveling spout
- Includes 1 1/4" pop up drain assembly
- Available finishes are Polished Chrome(48), SoliBrass(49), Polished Brass(55), Polished Nickel(56), Satin Nickel(60), Weathered Brass(70)
- Please see cleaning instructions for finish care and maintenance information.

## 3202 - 'Royale' High Arc Lavatory Set

Hole Drilling = 1 1/4"