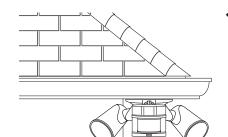

# **Applications**

- · Corners of a house or other building
- · Wall or eave mounted

# **USAGE & COVERAGE**

**MAXIMUM RANGE** 

Shell Slot

**EAVE MOUNT** 

**MAXIMUM COVERAGE** ANGLE (TOP VIEW)

Meets the ENERGY STAR® guidelines when used with 120 W Max bulbs.