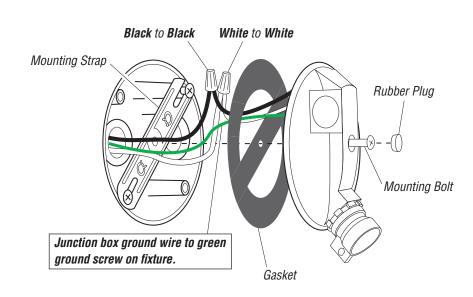

# **WIRING**

MARNING: Turn power off at the circuit breaker before wiring.

www.heath-zenith.com