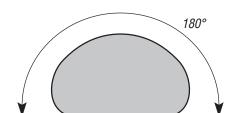

#### **Features**

- 180° motion detection angle
- Selectable on-time from 1, 5, or 10 minutes
- Adjustable sensitivity
- 2 Year Warranty

# **USAGE & COVERAGE**

**MAXIMUM RANGE** 

Shell Slot

**EAVE MOUNT** 

**MAXIMUM COVERAGE** ANGLE (TOP VIEW)

Meets the ENERGY STAR® guidelines when used with 120 W Max bulbs.