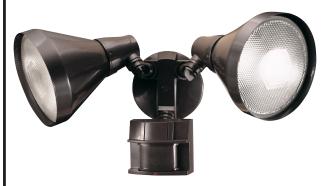

# Motion Activated **SECURITY LIGHTING**

Heath Zenith

SPECIFICATION SHEET

Model # *SL-5412* 

Available Colors: White (SL-5412-WH) and Bronze (SL-5412-BZ)

#### **Features**

- 180° motion detection angle
- Selectable on-time from 1, 5, or 10 minutes
- Adjustable sensitivity
- 2 Year Warranty