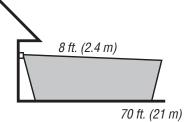

#### Range

• Up to 70 Feet

# **USAGE & COVERAGE**

**MAXIMUM RANGE** 

Shell Slot

**EAVE MOUNT** 

**MAXIMUM COVERAGE** ANGLE (TOP VIEW)

Meets the ENERGY STAR® guidelines when used with 120 W Max bulbs.