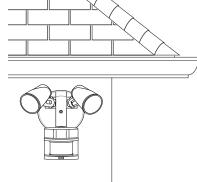

# **Applications**

- · Corners of a house or other building
- · Wall or eave mounted

# **USAGE & COVERAGE**

**MAXIMUM RANGE** 

Shell Slot

**EAVE MOUNT** 

**MAXIMUM COVERAGE** ANGLE (TOP VIEW)

Meets the ENERGY STAR® guidelines when used with 120 W Max bulbs.