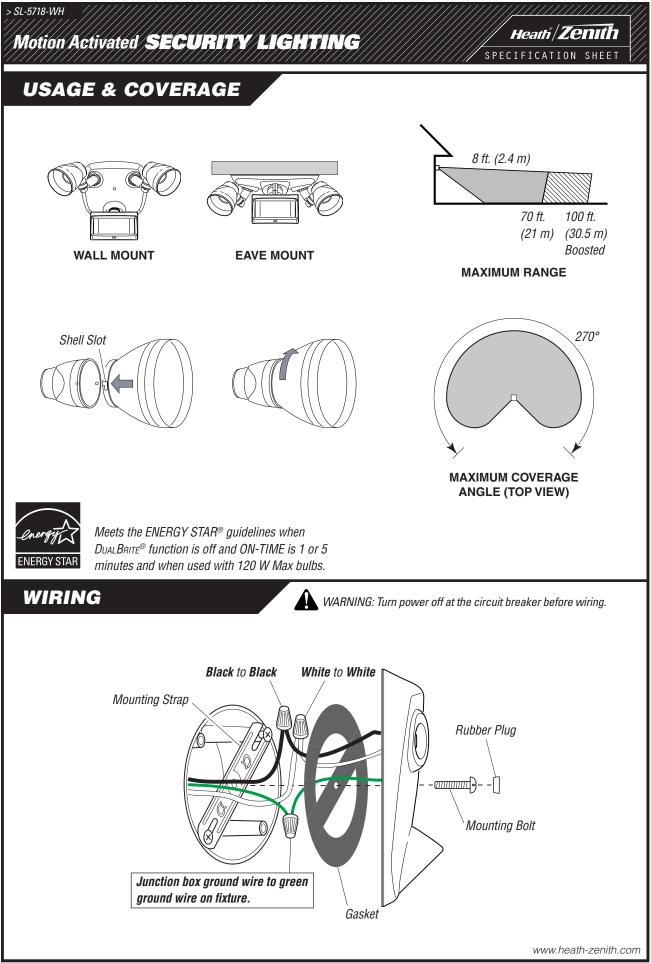

#### Range

• Up to 100 Feet

#### Features

- 270° motion detection angle
- Selectable on-time from 1, 5, or 20 minutes

Heath / Zenith

SPECIFICATION SHEET

- Adjustable sensitivity
- 10 Year Warranty

#### Applications

- Corners of a house or other building
- Wall or eave mounted